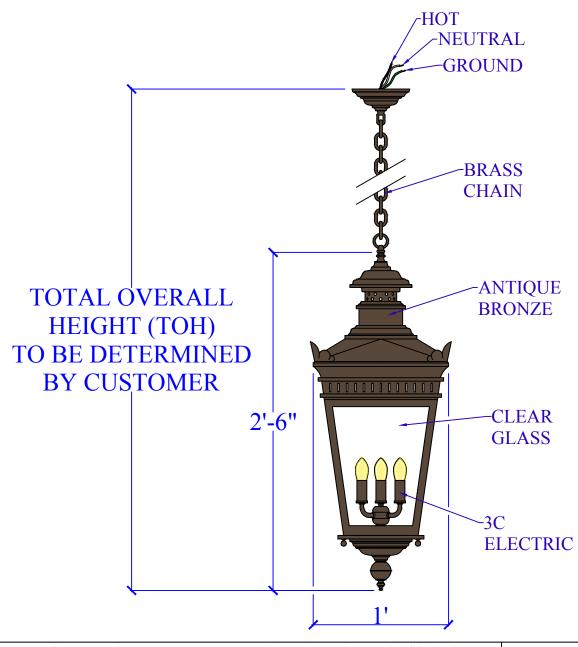

| LIGHT:   | ROYAL - 3C - CHAIN | DATE: | APP.BY: | J.D. |
|----------|--------------------|-------|---------|------|
| BRACKET: | CHAIN - H30" W12"  |       | REV.    |      |